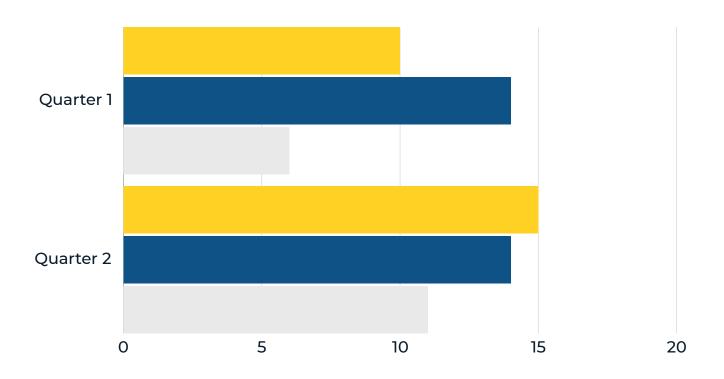

# **COMPANY TRACTION**

### A BRIEF STORY ABOUT TRACTION

Traction is a period where the company is feeling momentum during its development period. If traction momentum is not harnessed, sales figures can decline and the customer base can shrink. In general, companies will judge success by the amount of revenue and new customers they receive.

# AN OVERVIEW OF TRACTION

## **IMPLEMENTATION OF MARKET SIZE FOR TRACTION OVERVIEW**

Provide an statistics explanation of the general profile of the products we have. Arrange information about our products in a systematic and fact-based manner. Also express our success stories and also the pride in the product that done lately.