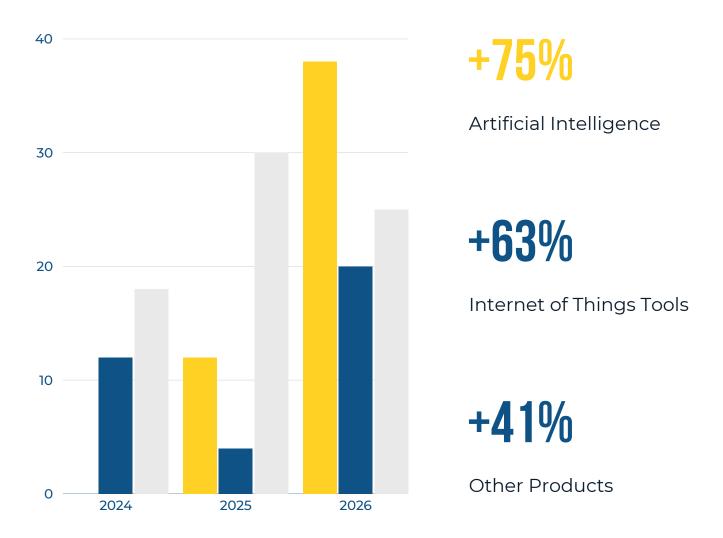

#### Artificial Intelligence

**+75**%

#### ARTIFICIAL INTELLIGENCE

Describe one by one the products we have in detail and effectively. The moreproducts / serviceswe have, it can showthe level of our exploration towards solving community and market problems.