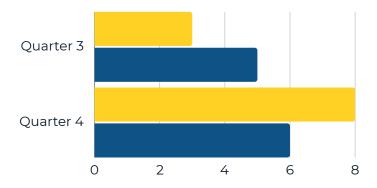

# PERFORMANCE OVERVIEW

Provide an statistics explanation of the general profile of the products we have. Arrange information about our products in a systematic and fact-based manner. Also express our success stories and also the pride in the product that done lately.

94,43%

\$ 192.1 M

Customer Satisfaction

98,63%

**Gross Profit Projection** 

\$ 175.3 M